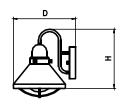

## **Construction:**

Material: Steel

Shade: Seeded Glass

**Dimensions:** 8.00"W x 10.70"H x 10.00"D

Light Source: Includes 1 x 120v/9w/800lm/80CRI/Dimmable

Medium Base LED Bulb •Available in 30K or 40K