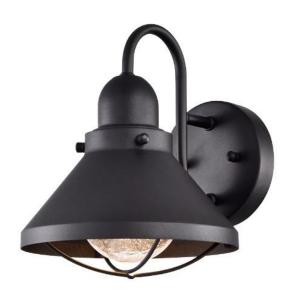

## LL3-7005D-BLK-MBLED9

Black Cone Shaped Outdoor Wall Mount with Cage

## **Construction:**

Material: Steel

Shade: Seeded Glass

**Dimensions:** 8.00"W x 10.70"H x 10.00"D

Light Source: Includes 1 x 120v/9w/800lm/80CRI/Dimmable

Medium Base LED Bulb •Available in 30K or 40K