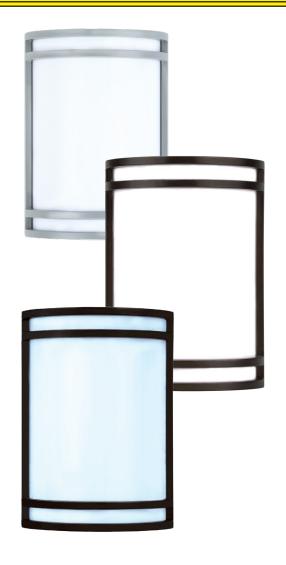

## **LL4406-15LED**

Outdoor wall sconce in 3 finishes with integrated photocell.

Construction: Steel construction with Acrylic Lens

**Dimensions:** 7.00"W x 9.875"H x 3.375"D

Finishes: Brushed Aluminum (BA), Oil Rubbed Bronze (ORB)

and Black (BLK)

Light Source: 120V/15W/800lm/30K/80CRI/Non-Dimming

| PART #       | FINISH           |  |
|--------------|------------------|--|
| LL4406-15LED | BA<br>ORB<br>BLK |  |