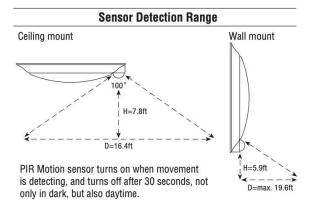

## Notes/Certifications/Warranty:

- 120V
- Dimmable TRIAC/ELV, 10-100%
- Beam Angle 110°
- · Energy Star Listed
- Motion Sensor: Automatically turns lights ON when Motion is Detected and Off after 30 Seconds of No Motion
- JA8 Listed
- · cCSAus Listed for Wet locations
- $\bullet$  Suitable for use in closets when installed in accordance to NEC Section 410.16 (C)(1)
- 50K life Hours
- LED Light Source: 5 Year Limited Warranty
- Non-Electrical: 1 Year Limited Warranty