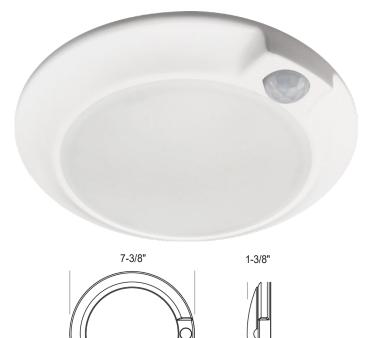

## **LL8556-7R-9C-WH-MS**

7" LED Low Profile Disc Light in White with Motion Sensor.

Lens: Polycarbonate Body Material: Aluminum

**Dimensions:** 7.375" OD x 1.375"H

Light Source: 120V/15.3W/902Im Del@30K/90CRI/Dimmable

Mounting: Mounting bracket included for installation in 3" or 4" J-Box

applications