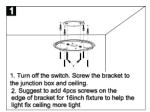

| Job Name: |  |
|-----------|--|
| Type:     |  |
| Part #:   |  |
| Notes:    |  |
|           |  |

## LLFC-16-WH-3MCT LED Flat Panel Ceiling Light in White

**Dimensions:**16.00"OD x 1.00" H

**Light Source:** 120V/30w/30K/2300lm Del @30K/80CRI/

**TRIAC Dimming Standard** 

## **Notes/Certification/Warranty:**

- MCT -Selectable CCT 30K/40K/50K
- Suitable for Flush Ceiling Mount
- Polycarbonate Injection
- J-Box Direct Mounting
- UL/cUL, ETL/cETL Listed for Wet Locations
- 5 Years Limited Warranty on Driver and LED
- 1 Year Warranty on Frame and Lens from MFG. Defects.





May be available with other voltage, wattage, and finish options by special order. Please contact your Lumencia Representative for more information