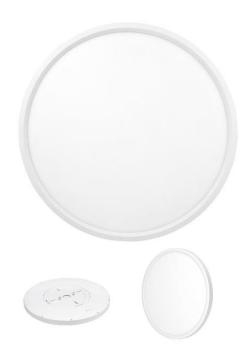

## LLFC-16-WH-3MCT LED Flat Panel Ceiling Light in White

**Dimensions:**16.00"OD x 1.00" H

**Light Source:** 120V/30w/30K/2300lm Del @30K/80CRI/

**TRIAC Dimming Standard** 

## **Notes/Certification/Warranty:**

- MCT -Selectable CCT 30K/40K/50K
- Suitable for Flush Ceiling Mount
- Polycarbonate Injection
- J-Box Direct Mounting
- UL/cUL, ETL/cETL Listed for Wet Locations
- 5 Years Limited Warranty on Driver and LED
- 1 Year Warranty on Frame and Lens from MFG. Defects.