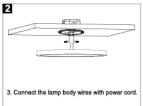

| Job Name: |  |
|-----------|--|
| Type:     |  |
| Part #:   |  |
| Notes:    |  |
|           |  |

## LLFC-16-WH-3MCT LED Flat Panel Ceiling Light in White

**Dimensions:**16.00"OD x 1.00" H

**Light Source:** 120V/30w/30K/2300lm Del @30K/80CRI/

**TRIAC Dimming Standard** 

## **Notes/Certification/Warranty:**

- MCT -Selectable CCT 30K/40K/50K
- Suitable for Flush Ceiling Mount
- Polycarbonate Injection
- J-Box Direct Mounting
- UL/cUL, ETL/cETL Listed for Wet Locations
- 5 Years Limited Warranty on Driver and LED
- 1 Year Warranty on Frame and Lens from MFG. Defects.





May be available with other voltage, wattage, and finish options by special order. Please contact your Lumencia Representative for more information