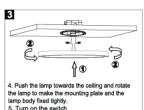

| Job Name: |  |
|-----------|--|
| Type:     |  |
| Part #:   |  |
| Notes:    |  |
|           |  |

## LLFC-16-WH-3MCT LED Flat Panel Ceiling Light in White

**Dimensions:**16.00"OD x 1.00" H

**Light Source:** 120V/30w/30K/2300lm Del @30K/80CRI/

**TRIAC Dimming Standard** 

## **Notes/Certification/Warranty:**

- MCT -Selectable CCT 30K/40K/50K
- Suitable for Flush Ceiling Mount
- Polycarbonate Injection
- J-Box Direct Mounting
- UL/cUL, ETL/cETL Listed for Wet Locations
- 5 Years Limited Warranty on Driver and LED
- 1 Year Warranty on Frame and Lens from MFG. Defects.





May be available with other voltage, wattage, and finish options by special order. Please contact your Lumencia Representative for more information