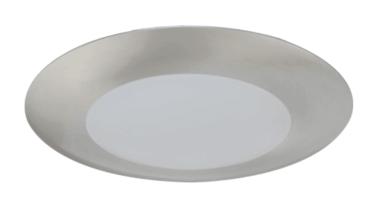

## **LLV8625-WHT**

Value Priced LED Disc in White. For Indoor and Outdoor use.

**Body:** Aluminum Trim **Shade:**Polycarbonate

**Dimensions:** 7.00"OD with a 1.25" Extension

Light Source: 120V/15w/950lm/90CRI/Dimmable

## Junction Box Installation

Part#

**LLV8625-WHT**