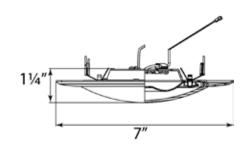

## **LLV8625-WHT**

Value Priced LED Disc in White. For Indoor and Outdoor use.

**Body:** Aluminum Trim **Shade:**Polycarbonate

**Dimensions:** 7.00"OD with a 1.25" Extension

Light Source: 120V/15w/950lm/90CRI/Dimmable